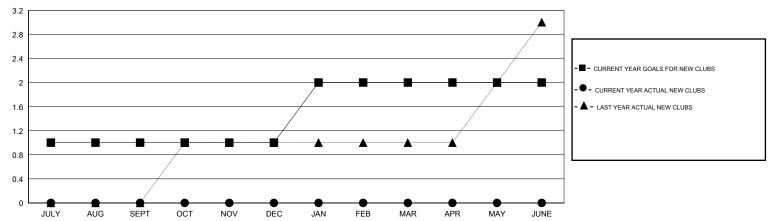

Y/AUG/SEPT | 0                  | 44                                  | 89                 | -45              |
| OCT/NOV/DEC           | 0                | 0         | 0                     | 0                | OCT/NOV/DEC   | 70                 | 17                                  | 96                 | -79              |
| JAN/FEB/MAR           | 1                | 0         | 0                     | 0                | JAN/FEB/MAR   | 110                | 56                                  | 71                 | -15              |
| APR/MAY/JUNE          | 0                | 0         | 0                     | 0                | APR/MAY/JUNE  | 85                 | 0                                   | 0                  | 0                |

## GOALS AND ACTUAL NEW CLUBS CUMULATIVE



## GOALS AND ACTUAL MEMBERS CUMULATIVE



| DROPPED CLUBS: 0  DROPPED MEMBERS |     | 37 CLUBS OF 65 ADDED 1 OR MORE  NEW MEMBERS  MALE  1,065 (61.3)  FEMALE  670 (38.62) |                       | 065 (61.38%) |
|-----------------------------------|-----|--------------------------------------------------------------------------------------|-----------------------|--------------|
| DECEASED                          | 18  | CLICK HERE FOR HEALTH                                                                | FAMILY UNIT MEMBERS   | 274          |
| CLUB CANCELLED                    | 0   | ASSESSMENT DATA                                                                      | FAMILY UNIT MEMBERS   |              |
| OTHER                             | 238 |