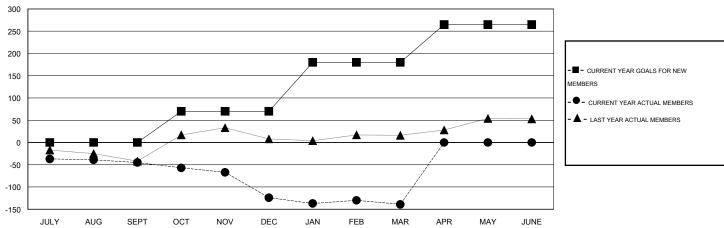

## GOALS AND ACTUAL MEMBERS CUMULATIVE

| DROPPED CLUBS: 0  DROPPED MEMBERS |     | 37 CLUBS OF 65 ADDED 1 OR MORE  NEW MEMBERS  MALE  1,065 (61.3)  FEMALE  670 (38.62) |                       | 065 (61.38%) |
|-----------------------------------|-----|--------------------------------------------------------------------------------------|-----------------------|--------------|
| DECEASED                          | 18  | CLICK HERE FOR HEALTH                                                                | FAMILY UNIT MEMBERS   | 274          |
| CLUB CANCELLED                    | 0   | ASSESSMENT DATA                                                                      | FAMILY UNIT MEMBERS   |              |
| OTHER                             | 238 |                                                                                      | HEAD OF HOUSEHOLD     | 135          |
| TOTAL                             | 256 |                                                                                      | NON-HEAD OF HOUSEHOLD | 139          |